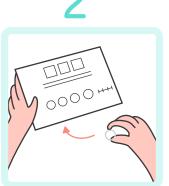

Place your ring one after the other over the different circles of the ring gauge.

When one of the circles fits neatly inside the inner circumference of your ring, you've found the right size!

50 mm