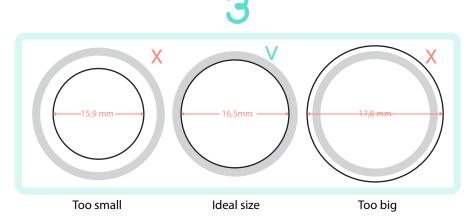

Place your ring one after the other over the different circles of the ring gauge.

When one of the circles fits neatly inside the inner circumference of your ring, you've found the right size!

50 mm