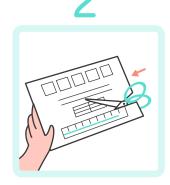

When printing, make sure that your printer does not scale the document.

Print out this document and check that it is to the correct scale by measuring the paper ruler at the bottom of the page.

Cut out the paper ruler with a pair of scissors.