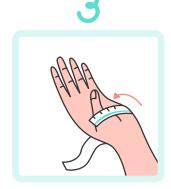

Wrap the paper ruler around your hand, folding your thumb against your palm to measure the widest part of your hand.

Wrap the paper ruler around your hand, folding your thumb against your palm to measure the widest part of your hand.