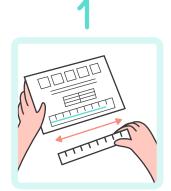

If you don't know what size ring to choose, simply print out this document and follow the instructions! The paper ruler will enable you to measure your hand size and determine which size is right for you.

When printing, make sure that your printer does not scale the document.

Print out this document and check that it is to the correct scale by measuring the paper ruler at the bottom of the page.

Cut out the paper ruler with a pair of scissors.