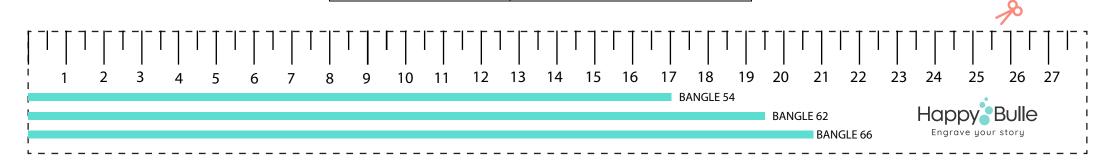

## 5

Hand circumference sizeBangle size (interior diameter)Maximum 17 cm54 mm: childMaximum 19,5 cm62 mm: adult, slim to medium wristMaximum 20,7 cm66 mm: adult, medium to large wrist

Refer to the table below to find the ring size that matches your hand size: