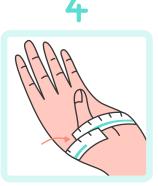

Wrap the paper ruler around your hand, folding your thumb against your palm to measure the widest part of your hand.

Wrap the paper ruler around your hand, folding your thumb against your palm to measure the widest part of your hand.

## 5

Hand circumference sizeBangle size (interior diameter)Maximum 17 cm54 mm: childMaximum 19,5 cm62 mm: adult, slim to medium wristMaximum 20,7 cm66 mm: adult, medium to large wrist

Refer to the table below to find the ring size that matches your hand size: